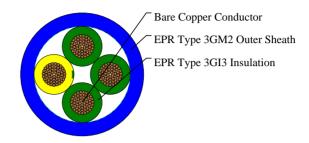

## **CABLE CONSTRUCTION**

Conductor: Bare copper stranded class 5 to VDE0295, IEC 60228

Insulation: EPR type 3GI3

Outer Sheath: EPR type 3GM2, coloured blue